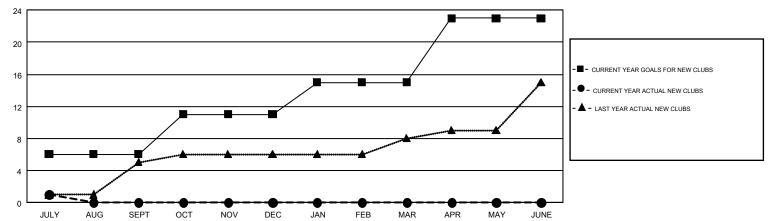

## GMT MONTHLY MEMBERSHIP PROGRESS REPORT

Results as of: 7/31/2018

Multiple District 14

**LOCATION: PENNSYLVANIA** 

GMT: CINDY GREGG

GMT CA 1

|               | Club          | s         |               | Members               |                           |                         |                                                    |  |
|---------------|---------------|-----------|---------------|-----------------------|---------------------------|-------------------------|----------------------------------------------------|--|
|               | RESULTS FOR   | 2018-2019 |               | RESULTS FOR 2018-2019 |                           |                         |                                                    |  |
| QUARTER       | NEW CLUB GOAL | NEW CLUBS | DROPPED CLUBS | QUARTER               | MEMBER GROWTH NET<br>GOAL | MEMBER GROWTH<br>ACTUAL | DROPPED<br>MEMBERS ACTUAL<br>(including transfers) |  |
| JULY/AUG/SEPT | 6             | 1         | 5             | JULY/AUG/SEPT         | 84                        | 99                      | 119                                                |  |
| OCT/NOV/DEC   | 5             | 0         | 0             | OCT/NOV/DEC           | 100                       | 0                       | 0                                                  |  |
| JAN/FEB/MAR   | 4             | 0         | 0             | JAN/FEB/MAR           | 82                        | 0                       | 0                                                  |  |
| APR/MAY/JUNE  | 8             | 0         | 0             | APR/MAY/JUNE          | 151                       | 0                       | 0                                                  |  |

## GOALS AND ACTUAL NEW CLUBS CUMULATIVE