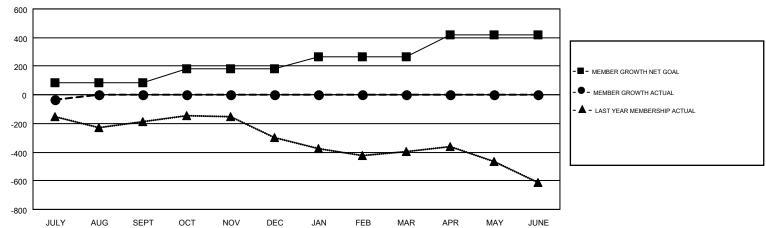

## GMT MONTHLY MEMBERSHIP PROGRESS REPORT

Results as of: 7/31/2018

Multiple District 14

**LOCATION: PENNSYLVANIA** 

GMT: CINDY GREGG

GMT CA 1

|               | Club          | s         |               | Members               |                           |                         |                                                    |  |
|---------------|---------------|-----------|---------------|-----------------------|---------------------------|-------------------------|----------------------------------------------------|--|
|               | RESULTS FOR   | 2018-2019 |               | RESULTS FOR 2018-2019 |                           |                         |                                                    |  |
| QUARTER       | NEW CLUB GOAL | NEW CLUBS | DROPPED CLUBS | QUARTER               | MEMBER GROWTH NET<br>GOAL | MEMBER GROWTH<br>ACTUAL | DROPPED<br>MEMBERS ACTUAL<br>(including transfers) |  |
| JULY/AUG/SEPT | 6             | 1         | 5             | JULY/AUG/SEPT         | 84                        | 99                      | 119                                                |  |
| OCT/NOV/DEC   | 5             | 0         | 0             | OCT/NOV/DEC           | 100                       | 0                       | 0                                                  |  |
| JAN/FEB/MAR   | 4             | 0         | 0             | JAN/FEB/MAR           | 82                        | 0                       | 0                                                  |  |
| APR/MAY/JUNE  | 8             | 0         | 0             | APR/MAY/JUNE          | 151                       | 0                       | 0                                                  |  |

## GOALS AND ACTUAL MEMBERS CUMULATIVE

| DROPPED CLUBS: 5          |     | 51 CLUBS OF 695 ADDED 1 OR MORE<br>NEW MEMBERS | GENDER DISTRIBUTION  MALE 13,844 (73.85%) |                |       |
|---------------------------|-----|------------------------------------------------|-------------------------------------------|----------------|-------|
| DROPPED MEMBERS           |     |                                                | FEMALE                                    | 4,902 (26.15%) |       |
| DECEASED                  | 23  | CLICK HERE FOR CUMULATIVE                      | TOTAL FAMILY UNIT MEMBERS                 |                | 3,519 |
| CLUB CANCELLED 3 OTHER 93 |     | MEMBERSHIP DATA                                | FAMILY MEMBERS PAYING HALF                |                | 1,816 |
| TOTAL                     | 119 |                                                | DUES                                      |                |       |